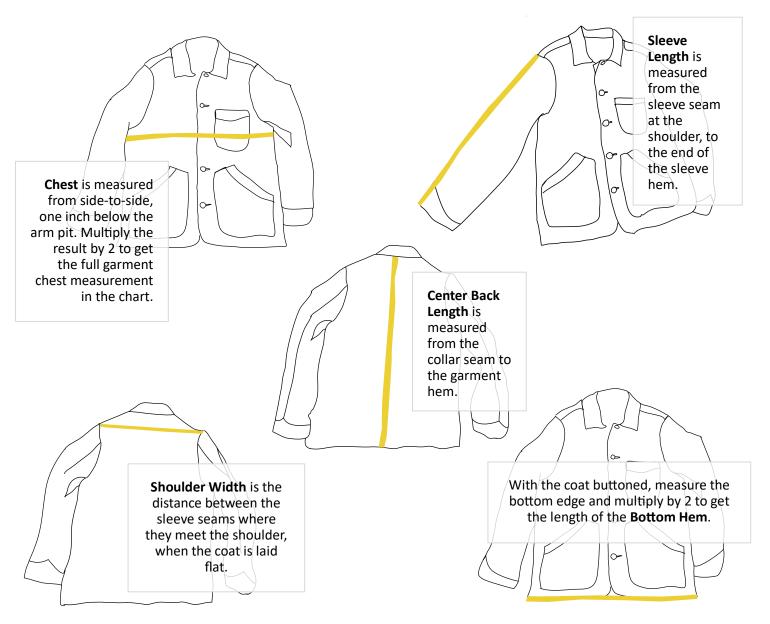

## MEN'S KILIM JACKET

These are the *garment* measurements of our Kilim Jacket. It may be helpful to measure a coat you already own that fits you well to gauge the size you need.

If the measurements you need aren't in the size chart, we'll change the pattern just for you, at no charge. Call us at (503) 308-8220 or email <a href="mailto:hello@dillonmontara.com">hello@dillonmontara.com</a> with your questions, and we can help make it fit.

| SIZE               | XS     | S      | M      | L      | XL     | 2XL    | 3XL    |
|--------------------|--------|--------|--------|--------|--------|--------|--------|
| GARMENT CHEST      | 40     | 42     | 44     | 46     | 49     | 52     | 55     |
| SLEEVE LENGTH      | 24 1/2 | 24 3/4 | 25     | 25 1/4 | 25 5/8 | 26     | 26 3/8 |
| CENTER BACK LENGTH | 24 1/2 | 25     | 25 1/2 | 26     | 26 3/4 | 27 1/2 | 28 1/4 |
| SHOULDER WIDTH     | 16 1/2 | 17 1/4 | 18     | 18 1/2 | 19 1/4 | 20     | 20 3/4 |
| BOTTOM HEM         | 39     | 41     | 43     | 45     | 48     | 51     | 54     |