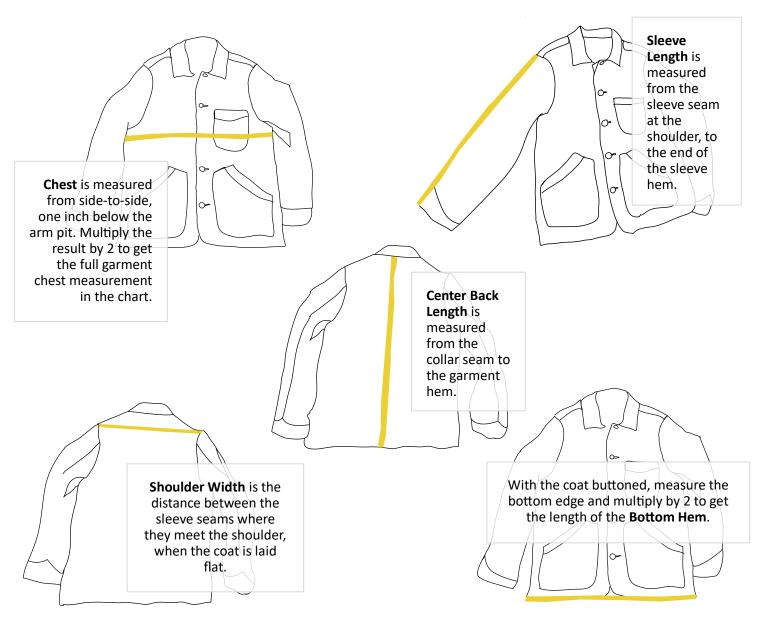

## **MEN'S CHORE COAT**

These are the *garment* measurements of our Chore Coat. It may be helpful to measure a coat you already own that fits you well to gauge the size you need.

If the measurements you need aren't in the size chart, we'll change the pattern just for you, at no charge. Call us at (503) 308-8220 or email <a href="mailto:hello@dillonmontara.com">hello@dillonmontara.com</a> with your questions, and we can help make it fit.

| SIZE               | XS     | S      | M      | L      | XL     | 2XL    | 3XL    |
|--------------------|--------|--------|--------|--------|--------|--------|--------|
| GARMENT CHEST      | 40     | 42     | 44     | 46     | 49     | 52     | 55     |
| SLEEVE LENGTH      | 24 1/2 | 24 3/4 | 25     | 25 1/4 | 25 5/8 | 26     | 26 3/8 |
| CENTER BACK LENGTH | 28     | 28 1/2 | 29     | 29 1/2 | 30 1/4 | 31     | 31 3/4 |
| SHOULDER WIDTH     | 17     | 17 3/4 | 18 1/2 | 19     | 19 3/4 | 20 1/2 | 21 1/4 |
| BOTTOM HEM         | 40     | 42     | 44     | 46     | 49     | 52     | 55     |